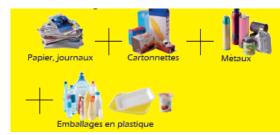

## In the Yellow Bin

Cardboard Packaging
Plastic Packaging and plastic Bottles
Metal Packaging
All Paper

No trash bag, please !